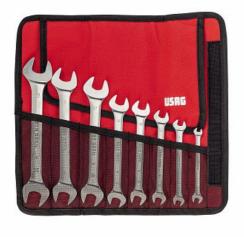

# **SET OF 8 DOUBLE ENDED OPEN JAW WRENCHES**

## 252 N/B8

- Supplied inside a high-strength fabric pouch
- Heads angled at 15°
- Chrome Vanadium steel
- Chrome plated finish

### Composition

| Article   |                                        | Pieces | Measures                                        |
|-----------|----------------------------------------|--------|-------------------------------------------------|
| /\/\/\/\_ | 252 N - Double ended open jaw wrenches | 8      | 6x7-8x9-10x11-12x13-14x15-16x17-18x19-<br>20x22 |
|           | 285 X/BV - Empty pouch                 | 1      | _                                               |